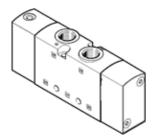

## pneumatic valve VUWS-L30-M52-M-G38 Part number: 575608

## **Data sheet**

| Feature                                 | Value                                                                             |
|-----------------------------------------|-----------------------------------------------------------------------------------|
| Valve function                          | 5/2 monostable                                                                    |
| Type of actuation                       | pneumatic                                                                         |
| Valve size                              | 31 mm                                                                             |
| Standard nominal flow rate              | 2,300 l/min                                                                       |
| Operating pressure                      | -0.9 10 bar                                                                       |
| Design structure                        | Piston slide                                                                      |
| Type of reset                           | mechanical spring                                                                 |
| Authorisation                           | c UL us - Recognized (OL)                                                         |
| Nominal size                            | 9.4 mm                                                                            |
| Exhaust-air function                    | throttleable                                                                      |
| Sealing principle                       | soft                                                                              |
| Assembly position                       | Any                                                                               |
| Manual override                         | None                                                                              |
| Type of piloting                        | direct                                                                            |
| Pilot air supply                        | Internal                                                                          |
| Flow direction                          | reversible                                                                        |
| Overlap                                 | Positive overlap                                                                  |
| Pilot pressure                          | 2.5 10 bar                                                                        |
| Switching time off                      | 77 ms                                                                             |
| Switching time on                       | 17 ms                                                                             |
| Operating medium                        | Compressed air in accordance with IS08573-1:2010 [7:4:4]                          |
| Note on operating and pilot medium      | Lubricated operation possible (subsequently required for further                  |
|                                         | operation)                                                                        |
| Vibration resistance                    | Transport application test at severity level 2 in accordance with FN              |
|                                         | 942017-4 and EN 60068-2-6                                                         |
| Shock resistance                        | Shock test with severity level 2 in accordance with FN 942017-5 and EN 60068-2-27 |
| Corrosion resistance classification CRC | 2 - Moderate corrosion stress                                                     |
| Medium temperature                      | -10 60 °C                                                                         |
| Pilot medium                            | Compressed air in accordance with IS08573-1:2010 [7:4:4]                          |
| Ambient temperature                     | -10 60 °C                                                                         |
| Product weight                          | 488 g                                                                             |
| Mounting type                           | Optional                                                                          |
|                                         | on manifold rail                                                                  |
|                                         | with through hole                                                                 |
| Scavenging orifice connection           | Non-ducted                                                                        |
| Pilot air port 14                       | G1/8                                                                              |
| Pneumatic connection, port 1            | G3/8                                                                              |
| Pneumatic connection, port 2            | G3/8                                                                              |
| Pneumatic connection, port 3            | G3/8                                                                              |
| Pneumatic connection, port 4            | G3/8                                                                              |
| Pneumatic connection, port 5            | G3/8                                                                              |
| Materials note                          | Conforms to RoHS                                                                  |
| Material seals                          | HNBR                                                                              |
|                                         | NBR                                                                               |
| Material housing                        | Aluminium die cast                                                                |
|                                         | Painted                                                                           |
| Material Piston slide                   | Wrought Aluminium alloy                                                           |
| Material screws                         | Steel, nickel-plated                                                              |