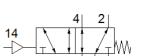

## **Data sheet**

| Feature                                 | Value                                                                             |
|-----------------------------------------|-----------------------------------------------------------------------------------|
| Valve function                          | 5/2 monostable                                                                    |
| Type of actuation                       | pneumatic                                                                         |
| Valve size                              | 31 mm                                                                             |
| Standard nominal flow rate              | 2,300 l/min                                                                       |
| Operating pressure                      | -0.9 10 bar                                                                       |
| Design structure                        | Piston slide                                                                      |
| Type of reset                           | mechanical spring                                                                 |
| Authorisation                           | c UL us - Recognized (OL)                                                         |
| Nominal size                            | 9.4 mm                                                                            |
| Exhaust-air function                    | throttleable                                                                      |
| Sealing principle                       | soft                                                                              |
| Assembly position                       | Any                                                                               |
| Manual override                         | None                                                                              |
| Type of piloting                        | direct                                                                            |
| Pilot air supply                        | Internal                                                                          |
| Flow direction                          | reversible                                                                        |
| Overlap                                 | Positive overlap                                                                  |
| Pilot pressure                          | 2.5 10 bar                                                                        |
| Switching time off                      | 77 ms                                                                             |
| Switching time on                       | 17 ms                                                                             |
| Operating medium                        | Compressed air in accordance with IS08573-1:2010 [7:4:4]                          |
| Note on operating and pilot medium      | Lubricated operation possible (subsequently required for further                  |
|                                         | operation)                                                                        |
| Vibration resistance                    | Transport application test at severity level 2 in accordance with FN              |
|                                         | 942017-4 and EN 60068-2-6                                                         |
| Shock resistance                        | Shock test with severity level 2 in accordance with FN 942017-5 and EN 60068-2-27 |
| Corrosion resistance classification CRC | 2 - Moderate corrosion stress                                                     |
| Medium temperature                      | -10 60 °C                                                                         |
| Pilot medium                            | Compressed air in accordance with IS08573-1:2010 [7:4:4]                          |
| Ambient temperature                     | -10 60 °C                                                                         |
| Product weight                          | 488 g                                                                             |
| Mounting type                           | Optional                                                                          |
|                                         | on manifold rail                                                                  |
|                                         | with through hole                                                                 |
| Scavenging orifice connection           | Non-ducted                                                                        |
| Pilot air port 14                       | G1/8                                                                              |
| Pneumatic connection, port 1            | G3/8                                                                              |
| Pneumatic connection, port 2            | G3/8                                                                              |
| Pneumatic connection, port 3            | G3/8                                                                              |
| Pneumatic connection, port 4            | G3/8                                                                              |
| Pneumatic connection, port 5            | G3/8                                                                              |
| Materials note                          | Conforms to RoHS                                                                  |
| Material seals                          | HNBR                                                                              |
|                                         | NBR                                                                               |
| Material housing                        | Aluminium die cast                                                                |
|                                         | Painted                                                                           |
| Material Piston slide                   | Wrought Aluminium alloy                                                           |
| Material screws                         | Steel, nickel-plated                                                              |